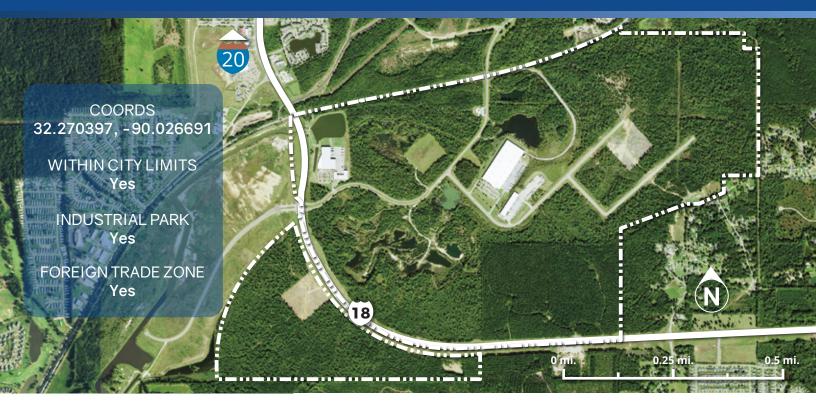

# North Rankin Industrial & Commercial Park Rankin County, Mississippi

## TRANSPORTATION

Nearest Highway: US-80
Highway Distance: Adjacent

Nearest Interstate: I-20

Interstate Distance: **1 mile** (1.6 km) Nearest Commercial Airport: **Jackson-Evers** 

**International Airport** 

Airport Distance: **3 miles** (4.83 km)

Nearest Railroad: Kansas City Southern

Railroad Distance: Adjacent

Nearest Waterway: Mississippi River
Waterway Distance: 50 miles (80.4 km)
Waterway Depth: 90 feet (27.4 m)
Waterway Width: 300 feet (91.4 m)
Name of Terminal: Port of Vicksburg

Foreign Trade Zone: Yes