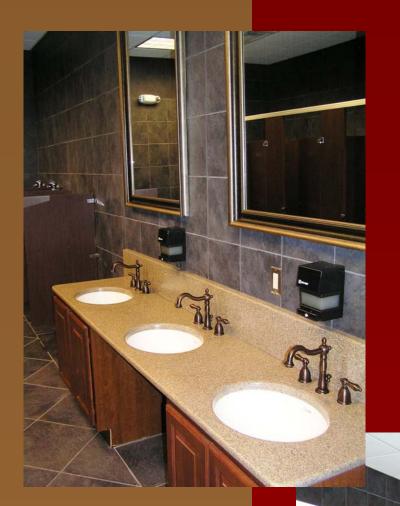

### MEN'S RESTROOM

Spacious restrooms with Black Ceramic Slate, line the floors and walls to provide a durable and beautiful finish. Framed mirrors offer that extra touch of class offered by Visconti at Galleria.

Multiple Facilities for your employees comfort are presented in attractive synthetic Cherry finish.

### LADIES' RESTROOM

Spacious restrooms with Beige Ceramic Slate, line the floors and walls to provide a durable and beautiful finish. Framed mirrors offer that extra touch of class offered by Visconti at Galleria.