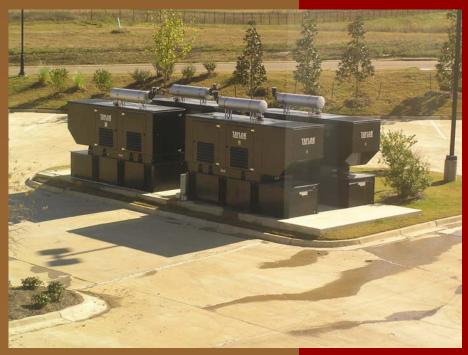

#### SPECIAL FEATURES

For special delivery and loading needs, Visconti at Galleria provides a dock high loading area.

Full Operational Emergency Back Up is powered by four 400 KVA diesel generators. These power units will prevent company and employee down time during events that interrupt the main power supply from the utility supplier.