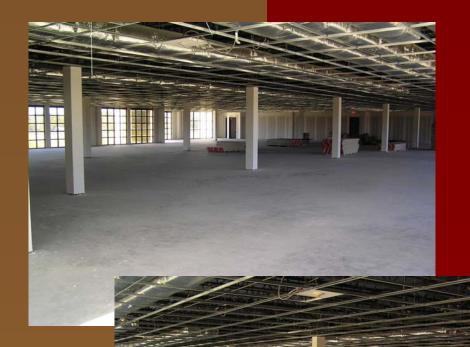

### PLUG N PLAY FLOOR PLATES

North Wing

South Wing

Each 36,400 square foot floor plate has all plumbing, HVAC systems, ceiling grid systems, electrical, in place and are in standby ready for fast track construction.