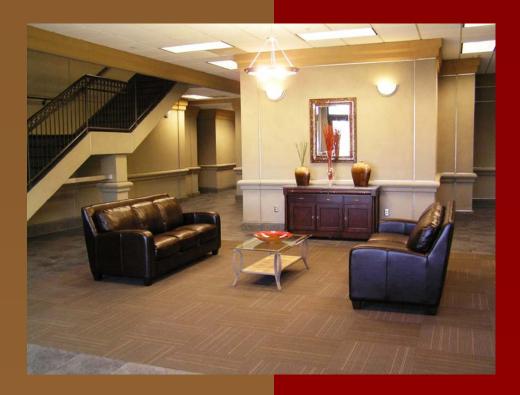

## FRONT AND REAR LOBBIES

Rich leather and wood furnishing set on carpet inlay surrounded by ceramic slate bring out the style deserving Class "A" tenants in Galleria.

Décor patterned from European designs uses furnishing and accents that provide a unique Tuscany feel.

#### FINISHES

Stucco finished walls are highlighted by custom chair rail. Eight foot doors are a building standard.

Deep stucco finished crown molding and black iron stair railing continue the Tuscany theme throughout all five lobbies.

Three elevators finished in stainless steel usher you and your clients in elegant comfort.