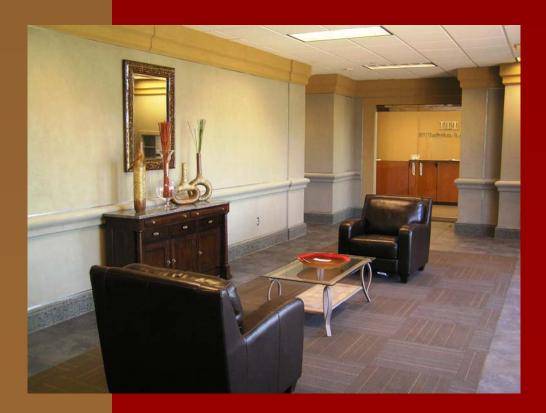

## FRONT AND REAR LOBBIES

Rich leather and wood furnishing set on carpet inlay surrounded by ceramic slate bring out the style deserving Class "A" tenants in Galleria.

Décor patterned from European designs uses furnishing and accents that provide a unique Tuscany feel.

#### FINISHES

Stucco finished walls are highlighted by custom chair rail. Eight foot doors are a building standard.

Deep stucco finished crown molding and black iron stair railing continue the Tuscany theme throughout all five lobbies.