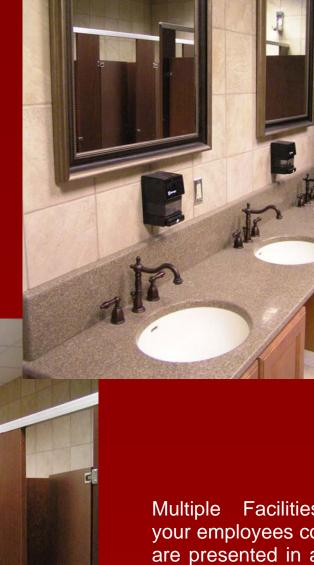

### MEN'S RESTROOM

Spacious restrooms with Black Ceramic Slate, line the floors and walls to provide a durable and beautiful finish. Framed mirrors offer that extra touch of class offered by Visconti at Galleria.

Multiple Facilities for your employees comfort are presented in attractive synthetic Cherry finish.

### LADIES' RESTROOM

Spacious restrooms with Beige Ceramic Slate, line the floors and walls to provide a durable and beautiful finish. Framed mirrors offer that extra touch of class offered by Visconti at Galleria.