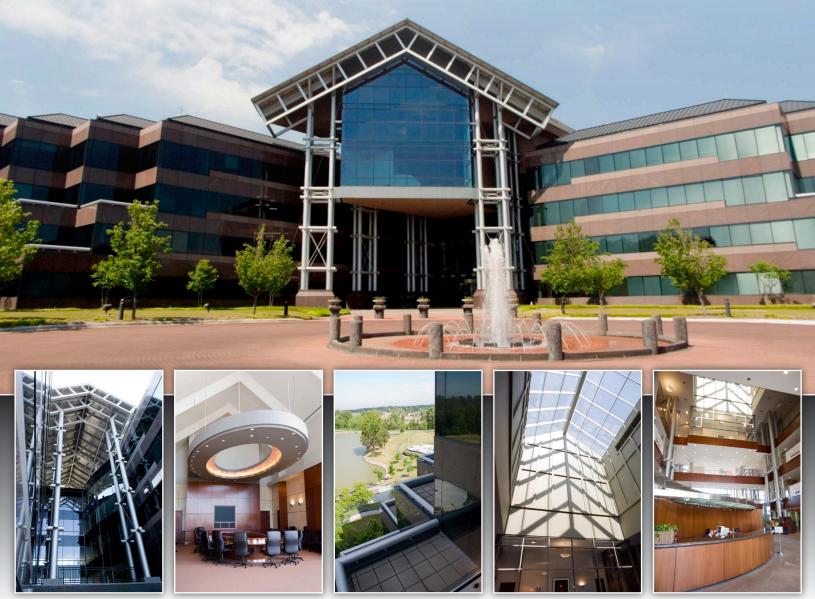

## New Owner, New Name...New Office for Your Business.

Introducing South Pointe Business Park... The finest business complex in the metro Jackson area now has a new name and new owners.

South Pointe, formerly the MCI Business Campus, offers your business all the amenities you need for productivity and convenience, from conference, meeting and training rooms to a cafeteria and dining area, plus it's available at the metro area's most affordable rates.

This beautiful 89-acre campus features three four-story buildings, with 420,000 square feet of office space, already equipped with modular workstations and voice and data infrastructure. In fact, the fiber capacity is among the most robust in the state.

South Pointe Business Park has plenty of surface parking, including covered parking. The well maintained grounds offer a walking trail, patio area, lake and water features.

Located in Clinton, South Pointe gives you small town convenience with major city amenities. Right next to I-20, twenty minutes from Jackson International Airport, and just minutes from downtown Jackson, South Pointe is ideally located and equipped for growing companies.