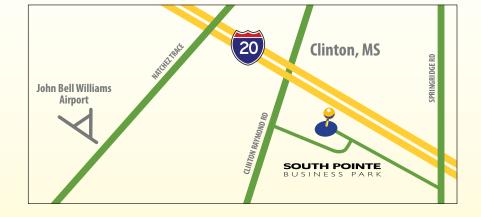

South Pointe Business Park has plenty of surface parking, including covered parking. The well maintained grounds offer a walking trail, patio area, lake and water features.

Located in Clinton, South Pointe gives you small town convenience with major city amenities. Right next to I-20, twenty minutes from Jackson International Airport, and just minutes from downtown Jackson, South Pointe is ideally located and equipped for growing companies.

- Approximately two miles from John Bell Williams Airport in Raymond, which can accommodate corporate aircraft
- Approximately ten miles from Jackson International Airport, which provides scheduled airline service
- 29,000 square foot floor plate, with flexible arrangement options
- Plenty of surface parking
- Enormous fiber capacity
- Power fed from two substations
- Beautiful grounds including a lake and walking trails
- Fitness facility with full men and women's locker rooms