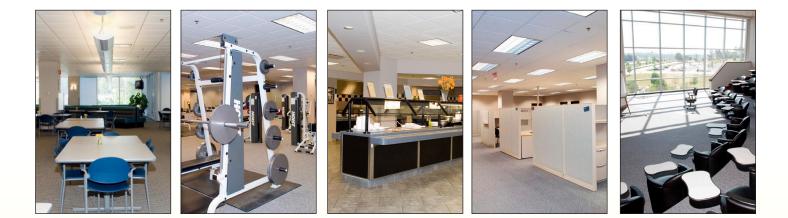

- Approximately two miles from John Bell Williams Airport in Raymond, which can accommodate corporate aircraft
- Approximately ten miles from Jackson International Airport, which provides scheduled airline service
- 29,000 square foot floor plate, with flexible arrangement options
- Plenty of surface parking
- Enormous fiber capacity
- Power fed from two substations
- Beautiful grounds including a lake and walking trails
- Fitness facility with full men and women's locker rooms

- Training rooms, executive board rooms, teleconference rooms available to all building tenants
- Full service Cafeteria
- Easy access to I-20
- Office and systems furniture included in base rent
- Bedroom community, great schools, low crime
- New construction / build-to-suit opportunities
- Minutes away from Central Business District and State Capitol
- Loading dock
- 24-hour manned security