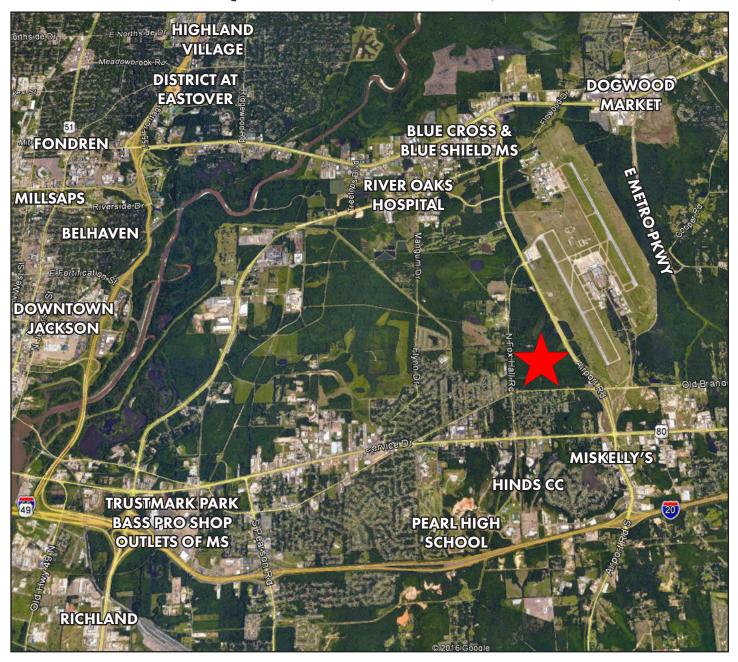

## FOR SALE: +/- 196 ACRES (DIVISIBLE)

- LOCATION: Airport Park is located adjacent to the Jackson-Medgar Evers International Airport and offers frontage and access along Airport Road, Old Brandon Road, N Fox Hall Road, and the proposed Airport Parkway.
- AIRPORT PARKWAY: Proposed development that would create non-stop direct access between Downtown and the Airport.
- ZONING: Encompasses a wide variety of uses, including, lodging, entertainment, retail, office, light industrial, and distribution.
   I-1; Light Commercial (Flowood)
  - C-2; General Commercial (Pearl)
- Outstanding Labor and Transportation Infrastructure