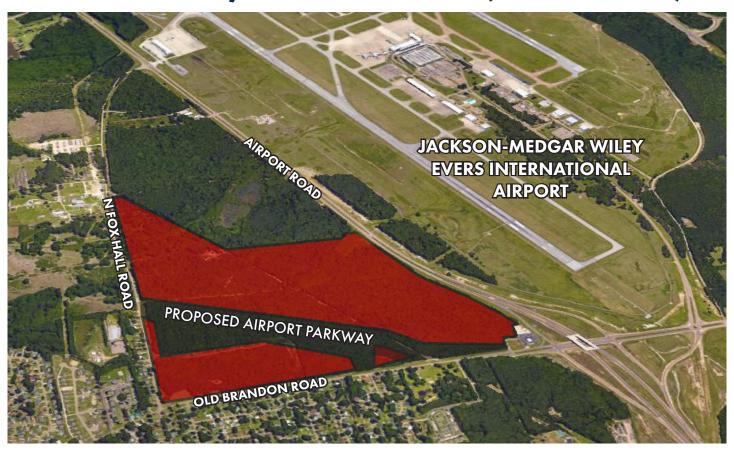

## FOR SALE: +/- 196 ACRES (DIVISIBLE)

- LOCATION: Airport Park is located adjacent to the Jackson-Medgar Evers International Airport and offers frontage and access along Airport Road, Old Brandon Road, N Fox Hall Road, and the proposed Airport Parkway.
- AIRPORT PARKWAY: Proposed development that would create non-stop direct access between Downtown and the Airport.
- ZONING: Encompasses a wide variety of uses, including, lodging, entertainment, retail, office, light industrial, and distribution.
   I-1; Light Commercial (Flowood)
  - C-2; General Commercial (Pearl)
- Outstanding Labor and Transportation Infrastructure