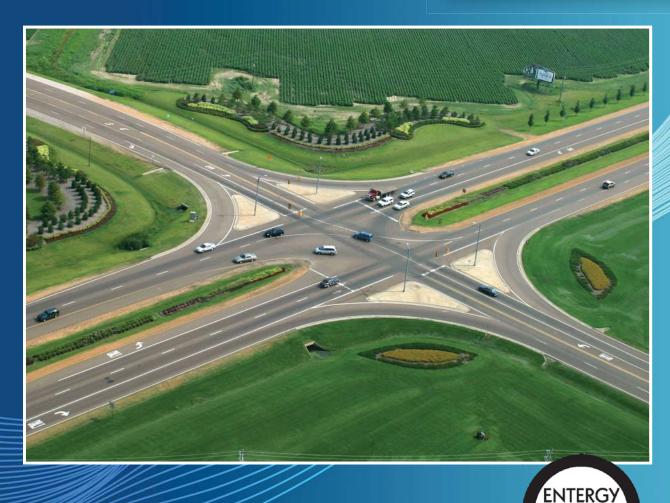

#### **Profile**

The Tunica Metro Mega Site is located in Northwest Mississippi just 30 minutes south of Memphis, the distribution hub of America. Sites are available up to 2,221 acres and the area enjoys some of the lowest property taxes in the Southeastern U.S.

#### TRANSPORTATION:

The site is located within 25 minutes of the Memphis International Airport. Tunica Airport provides a 8,500 foot runway expandable to 10,000 feet. The Tunica Airport can support aircraft up to 727's, 737's and MD 80's. Interstates 40, 55 and 69 are readily accessible from the site.