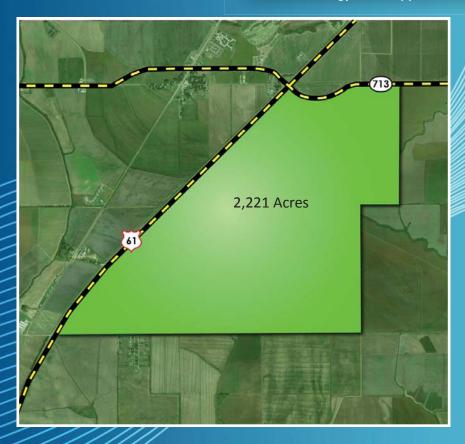

#### **Profile**

The Tunica Metro Mega Site is located in Northwest Mississippi just 30 minutes south of Memphis, the distribution hub of America. Sites are available up to 2,221 acres and the area enjoys some of the lowest property taxes in the Southeastern U.S.