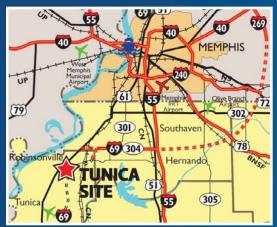

#### METRO PROXIMITY:

The Tunica Metro Mega Site has the benefit of the Metro Memphis area labor force within a 60 mile area. The quality of life, adaptable economy and infrastructure all support a high growth environment.

#### TRANSPORTATION:

The site is located within 25 minutes of the Memphis International Airport. Tunica Airport provides a 8,500 foot runway expandable to 10,000 feet. The Tunica Airport can support aircraft up to 727's, 737's and MD 80's. Interstates 40, 55 and 69 are readily accessible from the site.